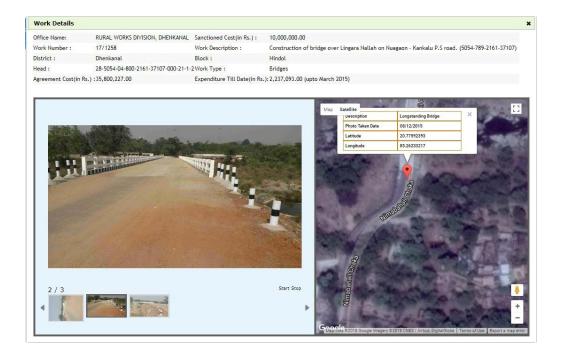

| Routine Maintenance | Emergent Repair | Grant to OSRRA<br>(Routine<br>Maintenance of<br>PMGSY roads<br>within 5 years of<br>completion) |
|          |                               |                                    |                  |                                           |                                    |                                    |       |             |                |            |                                      |            |                                                                                             |                     |                 |                                                                                                 |



## Hon'ble CM inaugurates a bridge constructed under Biju Setu Yojana